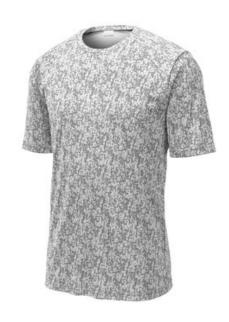

# Sport-Tek <sup>®</sup> Digi Camo Tee. ST460

A subtle digi camo pattern gives this moisture-wicking, breathable performance tee a unique edge.

- 3.8-ounce, 100% polyester interlock with sublimated digi camo print
- Removable tag for comfort and relabeling

### COLOR INFORMATION

Please note: PMS code information is shown only when an exact match is available.

Black PMS BLACK C Grey Concrete

PMS 533C