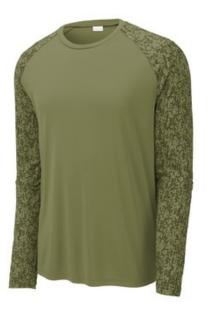

# Sport-Tek <sup>®</sup> Long Sleeve Digi Camo Tee. ST460LS

A subtle digi camo pattern gives this moisture-wicking, breathable performance tee a unique edge.

- 3.8-ounce, 100% polyester interlock with sublimated digi camo print
- Removable tag for comfort and relabeling
- Digi camo print on sleeves