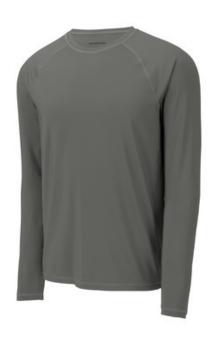

# Sport-Tek <sup>®</sup> Long Sleeve Rashguard Tee. ST470LS

These tees stretch and move with you while you¿re sw imming or during any water activity. Designed to combat UV rays and moisture, these breathable and quick-dry tees also have PosiCharge technology to lock-in colors and logos.

5.9-ounce, 90/10 poly/spandex stretch jersey with

- PosiCharge technology
- UPF rating of 50
- Trim, comfortable fit
- Tag-free label
- Raglan sleeves
- Underarm gussets