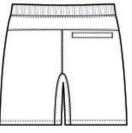

# Sport-Tek® Repeat 7" Short ST485

Go the distance in this moisture-wicking short.

- 3.5-ounce, 90/10 poly/spandex
- Snag-resistant
- Tear-aw ay label
- Bastic waist band
- Interior draw cord
- Tw o slash pockets
- Zippered back pocket
- 7-inch inseam

## **CARE INSTRUCTIONS**

Machine Wash Cold With Like Colors. Do Not Use Fabric Softener. Do Not Bleach. Tumble Dry Low. Remove Promptly. Cool Iron If Necessary.

front

back