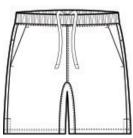

# Sport-Tek® Repeat 7" Short ST485

Go the distance in this moisture-wicking short.

- 3.5-ounce, 90/10 poly/spandex
- Snag-resistant
- Tear-aw ay label
- Bastic waist band
- Interior draw cord
- Tw o slash pockets
- Zippered back pocket
- 7-inch inseam

## **CARE INSTRUCTIONS**

Machine Wash Cold With Like Colors. Do Not Use Fabric Softener. Do Not Bleach. Tumble Dry Low. Remove Promptly. Cool Iron If Necessary.

front

back