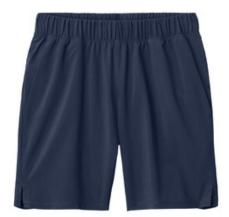

# Sport-Tek® Repeat 7" Short ST485

Go the distance in this moisture-wicking short.

- 3.5-ounce, 90/10 poly/spandex
- Snag-resistant
- Tear-aw ay label
- Bastic waist band
- Interior draw cord
- Tw o slash pockets
- Zippered back pocket
- 7-inch inseam