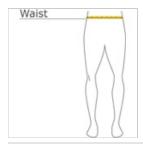

# HOW TO MEASURE

## WAIST

Measure around the smallest part of the natural  $\mbox{\sc w}$  aist.

## SIZE CHART

|       | XS    | S     | М     | L     | XL.   | 2XL   | 3XL   | 4XL   |
|-------|-------|-------|-------|-------|-------|-------|-------|-------|
| Waist | 26-28 | 29-31 | 32-34 | 35-37 | 38-40 | 41-43 | 44-47 | 48-51 |