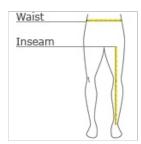

## HOW TO MEASURE

#### WAIST

Measure around the smallest part of the natural waist.

#### INSEAM

Measure a similar style pant that fits well and is the desired length. Measure from the crotch seam to the hem.