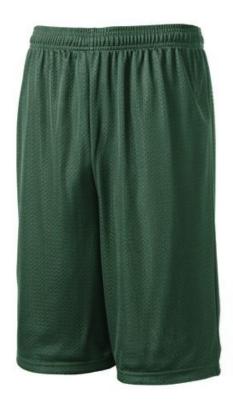

# DISCONTINUED Sport-Tek<sup>®</sup> Extra Long PosiCharge<sup>®</sup> Classic Mesh Short. ST511

A moisture-wicking short with the classic look of open-hole mesh combined with PosiCharge technology for equally enduring color.

- 3.6-ounce, 100% polyester mesh with PosiCharge technology
- Dyed-to-match tricot lining
- Double-layer construction with open, individually hemmed layers for easy decoration
- Elastic w aistband
- Continuous loop draw cord
- 11-inch inseam