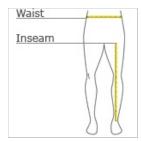

#### HOW TO MEASURE

#### WAIST

Measure around the smallest part of the natural waist.

#### INSEAM

Measure a similar style pant that fits well and is the desired length. Measure from the crotch seam to the hem.