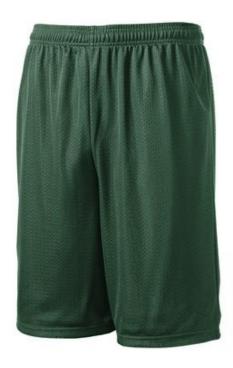

# Sport-Tek $^{\mathbb{R}}$ Long PosiCharge $^{\mathbb{R}}$ Classic Mesh Short. ST515

A moisture-wicking, breathable short with the classic look of open-hole mesh combined with PosiCharge technology for equally enduring color.

- 3.6-ounce, 100% polyester mesh with PosiCharge technology
- Dyed-to-match tricot lining
- Double-layer construction with open, individually hemmed layers for easy decoration
- Elastic w aistband
- Continuous loop draw cord
- 9-inch inseam