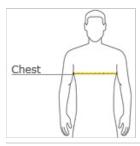

#### HOW TO MEASURE

#### CHEST WIDTH

Measure under the arm and around the fullest part of the chest with arms down, keeping tape horizontal.

#### SIZE CHART

|       | XS    | S     | М     | L     | XL    | 2XL   | 3XL   | 4XL   |
|-------|-------|-------|-------|-------|-------|-------|-------|-------|
| Chest | 32-34 | 35-37 | 38-40 | 41-43 | 44-46 | 47-49 | 50-53 | 54-57 |