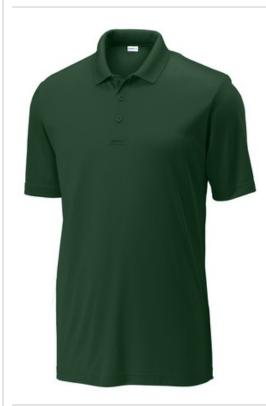

# Sport-Tek $^{\mathbb{R}}$ PosiCharge $^{\mathbb{R}}$ Competitor $^{^{\mathsf{TM}}}$ Polo. ST550

Our #1 performance tee fabric¿offered in a color-locking, moisture-wicking polo¿to expand your uniforming options.

- 3.8-ounce, 100% polyester interlock with PosiCharge technology
- Flat knit collar
- Removable tag for comfort and relabeling
- Taped neck
- 3-button placket with dyed-to-match buttons
- Set-in, open hem sleeves