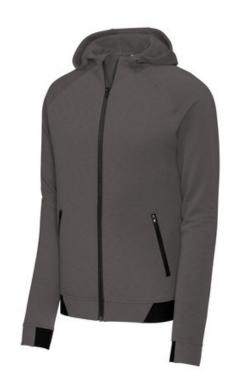

# Sport-Tek<sup>®</sup> PosiCharge<sup>®</sup> Strive Hooded Full-Zip ST570

Achieve w hat you strive for in this elevated, moisture-wicking style that has a soft, natural hand and a slub appearance. PosiCharge technology keeps the colors strong and vibrant.

- 8.9-ounce, 90/10 poly/cotton fleece
- Tear-aw ay removable label
- Three-panel hood
- Raglan sleeves with coverstitching
- Zippered side pockets
- Half elastic, half self-fabric cuffs and hem for comfort

#### **CARE INSTRUCTIONS**

Machine Wash Cold With Like Colors. Do Not Use Fabric Softener. Do Not Bleach. Tumble Dry Low. Remove Promptly. Cool Iron If Needed. Do Not Dry Clean.

front