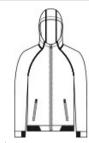

# Sport-Tek<sup>®</sup> PosiCharge<sup>®</sup> Strive Hooded Full-Zip ST570

Achieve w hat you strive for in this elevated, moisture-wicking style that has a soft, natural hand and a slub appearance. PosiCharge technology keeps the colors strong and vibrant.

- 8.9-ounce, 90/10 poly/cotton fleece
- Tear-aw ay removable label
- Three-panel hood
- Raglan sleeves with coverstitching
- Zippered side pockets
- Half elastic, half self-fabric cuffs and hem for comfort