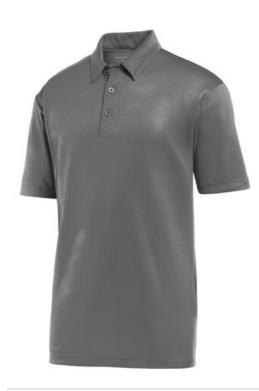

# Sport-Tek<sup>®</sup> Embossed PosiCharge<sup>®</sup> Tough Polo<sup>®</sup>. ST630

Tough enough to conquer moisture, snags and color bleed, this smooth polo also features a subtle, allover embossed geometric pattern.

- 4.7-ounce, 100% polyester jersey with PosiCharge technology and embossed pattern
- Self-fabric collar
- Tag-free label
- 3-button placket with dyed-to-match rubber buttons
- Set-in, open hem sleeves