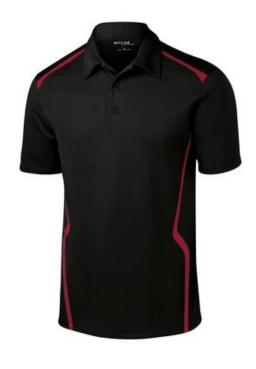

# DISCONTINUED Sport-Tek $^{\circledR}$ Vector Sport-Wick $^{\circledR}$ Polo. ST670

 $\label{eq:sport-wick} Sport-Wick^{\textcircled{8}} \ \ moisture \ management \ combines \ w \ ith \ the \ modern \ styling \ of \ contrasting \ dotted \ details.$ 

- 5.2-ounce, 100% polyester
- Tag-free label
- Self-fabric collar
- 3-button placket with dyed-to-match buttons
- Set-in sleeves
- Heat transfer dot print on shoulders and sides
- Double-needle sleeves and hem