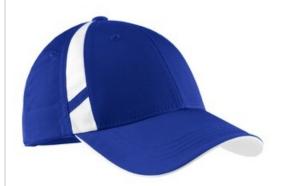

# Sport-Tek<sup>®</sup> Dry Zone<sup>®</sup> Mesh Inset Cap. STC12

Mesh insets combine with moisture-wicking Dry Zone<sup>®</sup> technology for a cap that performs. A contrast underbill and colorblocking add team-oriented style.

- 91/9 nylon/cotton twill
- Structured
- Mid-profile
- Hook and loop closure

front

back