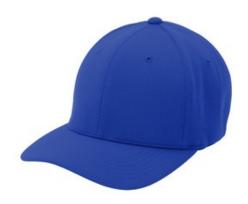

# Sport-Tek $^{(\! R)}$ Flexfit $^{(\! R)}$ Cool & Dry Poly Block Mesh Cap. STC22

 $\label{lem:poly-local} Flexfit Cool \& Dry \ technology \ combines \ with \ extra-pliable \ Poly \\ Block \ Mesh \ for \ a \ softer, \ quick-drying, \ comfortable \ cap.$ 

- 100% polyester
- Structured
- Mid-profile