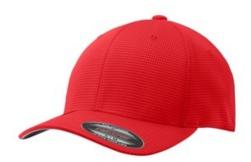

# Sport-Tek<sup>®</sup> Flexfit<sup>®</sup> Grid Texture Cap. STC33

This team-spirited, moisture-wicking cap features a grid texture and the Flexfit fit.

- 100% polyester
- Structured
- Mid-profile

front