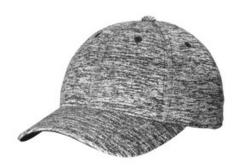

# Sport-Tek<sup>®</sup> PosiCharge<sup>®</sup> Electric Heather Cap. STC34

100% polyester with PosiCharge technology

Moisture-wicking

Structured

Mid-profile

7-position adjustable snapback closure

back