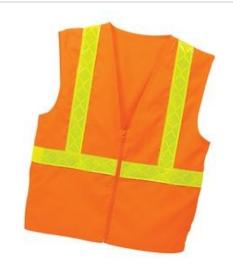

# Port Authority<sup>®</sup> Enhanced Visibility Vest. SV01

This safety vest combines reflective taping with a fluorescent body color for high visibility.

- 100% polyester oxford
- 2-in. PVC reflective taping on front and back
- Dyed-to-match zipper
- Non-ANSI