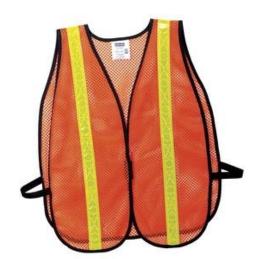

# DISCONTINUED Port Authority® Mesh Enhanced Visibility Vest. SV02

This breathable safety vest has elastic at the sides for an easy fit.

- 100% polyester mesh for breathability
- 1.25-in. PVC reflective taping on front and back
- Contrast black binding
- Front hook and loop closure
- Non-ANSI