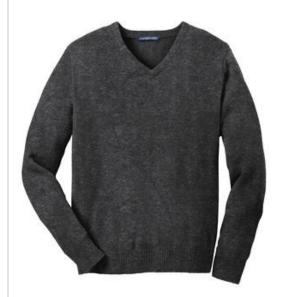

# DISCONTINUED Port Authority $^{\mbox{\scriptsize $\mathbb{R}$}}$ Value V-Neck Sweater. SW300

Don't let the soft hand deceive you--this sweater is made for hard work. Available at a value price, this sweater has a low-pill finish and is a great uniforming choice.

- 100% acrylic
- 1x1 rib knit v-neck, cuffs and hem
- Spandex in cuffs and hem for shape retention