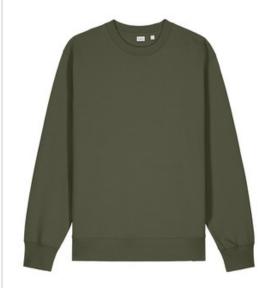

## Stanley/Stella Unisex Changer 2.0 Crewneck Sweatshirt SXU004

A premium crew neck with a classic look. Organic and recycled fabrics blend beautifully, offering cozy warmth with refined details that stand out from the crow d.

- 10.3-ounce (350-gram)
- 80% organic combed ring spun cotton/20% recycled polyester brushed 3-end fleece, cotton face
- 1x1 rib knit collar, cuffs and hem
- Single-needle topstitch at collar
- Herringbone back neck taping
- Self-fabric half moon at back neck
- Double-needle topstitch on armholes, cuffs and hem seams
- 100% recycled polyester tear-aw ay label
- Colors up to 5XL: Black, French Navy, Heather Grey, Natural Raw, Stargazer, White • Natural Raw: Made with uncleaned carded fibers for a
- natural look and feel with minimal processing. Some surface pilling may occur, which is normal and won't affect the quality.
- Modern medium fit: Designed for a roomier fit, opened up across the chest and shoulders.