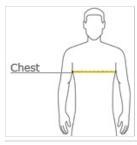

### HOW TO MEASURE

#### CHEST WIDTH

Measure under the arm and around the fullest part of the chest with arms down, keeping tape horizontal.

#### SIZE CHART

|       | XXS       | XS    | S     | М     | L     | XL    | 2XL   | 3XL   | 4XL   | 5XL   |
|-------|-----------|-------|-------|-------|-------|-------|-------|-------|-------|-------|
| Chest | 32-33 1/2 | 34-35 | 36-37 | 38-40 | 41-43 | 44-47 | 48-51 | 52-55 | 56-59 | 60-63 |