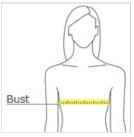

## HOW TO MEASURE

#### BUST

Measure under the arm and around the fullest part of the bust with arms  $\mbox{dow}\, n$ , keeping tape horizontal.