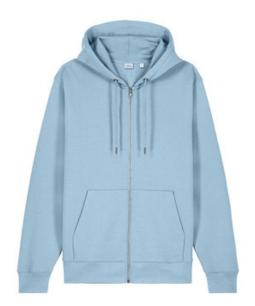

# **Stanley/Stella Unisex Cultivator 2.0 Full-Zip Hooded Sweatshirt SXU005**

A premium zipped hoodie with a classic look. Organic and recycled fabrics blend beautifully, offering cozy warmth with refined details that stand out from the crowd.

- 10.3-ounce (350-gram)
- 80% organic combed ring spun cotton/20% recycled polyester brushed 3-end fleece, cotton face
- Double self-fabric lined hood
- Dyed-to-match round draw cords with metal tips
- Metal eyelets
- Herringbone back neck taping
- Self-fabric half moon at back neck
- Exposed metal zipper
- 1x1 rib knit cuffs and hem
- Double-needle topstitch on armholes, cuffs and hem seams
- Front pouch pockets
- 100% recycled polyester tear-aw ay label
- Colors up to 5XL: White, Black, French Navy, Heather Grey, Natural Raw, Stargazer
- Modern medium fit: Designed for a roomier fit, opened up across the chest and shoulders.