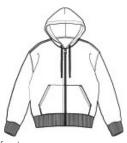

- 10.3-ounce (350-gram)
- 80% organic combed ring spun cotton/20% recycled polyester brushed 3-end fleece, cotton face
- Double self-fabric lined hood
- Dyed-to-match round draw cords with metal tips
- Metal eyelets
- Herringbone back neck taping
- Self-fabric half moon at back neck
- Exposed metal zipper
- 1x1 rib knit cuffs and hem
- Double-needle topstitch on armholes, cuffs and hem seams
- Front pouch pockets
- 100% recycled polyester tear-aw ay label
- Colors up to 5XL: White, Black, French Navy, Heather Grey, Natural Raw, Stargazer
- Modern medium fit: Designed for a roomier fit, opened up across the chest and shoulders.

 $\label{thm:lower} \mbox{Machine Wash Cold. Do Not Bleach. Tumble Dry Low. Iron } \mbox{Low Heat. Do Not Dry Clean.}$ 

front