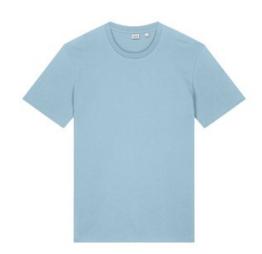

# Stanley/Stella Unisex Crafter Tee SXU007

The iconic midw eight t-shirt. Classic style joins reliable comfort with a smooth organic cotton that's good for the environment and presents logos perfectly.

- 4.6-ounce (155-gram)
- 100% organic combed ring spun cotton, 28 singles
- 1x1 rib knit neck
- Self-fabric back neck taping
- Double-needle topstitched sleeves and hem
- 100% recycled polyester tear-away label
- Colors up to 5XL: Anthracite, Black, Bottle Green, Burgundy, French Navy, Heather Grey, Natural Raw, Red, Sky Blue, Vintage White, White
- Natural Raw: Made with uncleaned carded fibers for a natural look and feel with minimal processing. Some surface pilling may occur, which is normal and won't affect the quality.
- Medium fit: Designed for a tidy fit, trim across the shoulders.