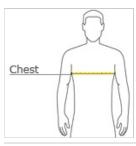

#### HOW TO MEASURE

### CHEST WIDTH

Measure under the arm and around the fullest part of the chest with arms down, keeping tape horizontal.

### SIZE CHART

|       | XXS       | XS    | S     | M     | L     | XL    | 2XL   | 3XL   | 4XL   | 5XL   |
|-------|-----------|-------|-------|-------|-------|-------|-------|-------|-------|-------|
| Chest | 32-33 1/2 | 34-35 | 36-37 | 38-40 | 41-43 | 44-47 | 48-51 | 52-55 | 56-59 | 60-63 |