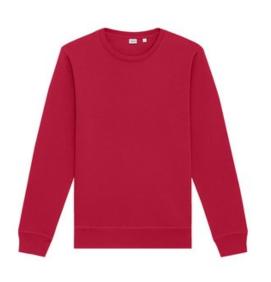

## Stanley/Stella Unisex Roller Crewneck Sweatshirt SXU010

A crew neck sw eatshirt that puts your brand in the spotlight. This midw eight style is both sustainable and versatile, ideal for year-round layering.

• 8.3-ounce (280-gram)

80% organic combed ring spun cotton/20% recycled

polyester brushed 3-end fleece, cotton face

- 1x1 rib knit collar, cuffs and hem
- Herringbone back neck taping
- Self-fabric half moon at back neck
- Flat topstitch on all seams
- 100% recycled polyester tear-aw ay label
- Colors up to 5XL: Anthracite, Black, Bottle Green, French
- Navy, Heather Grey, Red, Vintage White, White
- Medium fit: Designed for a tidy fit, trim across the shoulders.