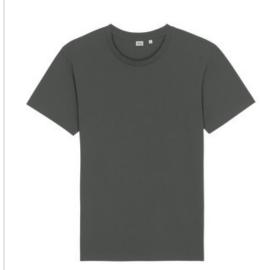

## Stanley/Stella Unisex Rocker Tee SXU016

A classic tubular tee with a clean aesthetic. The smooth organic cotton creates an ideal surface for your brand logo.

- 4.4-ounce (150-gram)
- 100% organic combed ring spun cotton, 28 singles
- 1x1 rib knit neck
- Self-fabric back neck taping
- Double-needle topstitched sleeves and hem
- Medium fit
- 100% recycled polyester tear-aw ay label