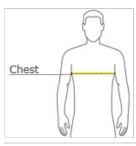

### HOW TO MEASURE

#### CHEST WIDTH

Measure under the arm and around the fullest part of the chest with arms  ${\sf dow}\, {\sf n}$ , keeping tape horizontal.