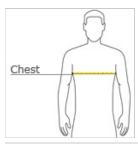

#### HOW TO MEASURE

# CHEST WIDTH

Measure under the arm and around the fullest part of the chest with arms down, keeping tape horizontal.

# SIZE CHART

|       | XXS       | XS    | S     | М     | L     | XL    | 2XL   | 3XL   |
|-------|-----------|-------|-------|-------|-------|-------|-------|-------|
| Chest | 32-33 1/2 | 34-35 | 36-37 | 38-40 | 41-43 | 44-47 | 48-51 | 52-55 |