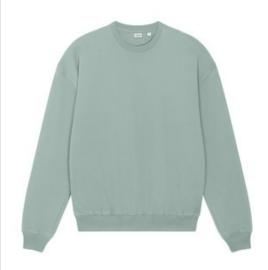

# Stanley/Stella Unisex Ledger Dry Crewneck Sweatshirt SXU029

A boxy crewneck with a dry hand feel. The unique character of organic cotton French terry provides a perfect place for a brand logo.

- 11.8-ounce (400-gram)
- 100% organic combed cotton French terry
- 2x1 rib knit collar, cuffs and hem
- Herringbone back neck taping
- Self-fabric half moon at back neck
- Double-needle topstitch on armholes, cuffs and hem
- 100% recycled polyester tear-aw ay label
- Oversized fit: Designed for comfort, with more ease of movement. Oversized fit