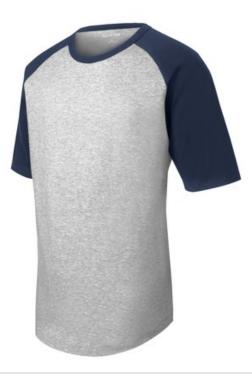

# Sport-Tek<sup>®</sup> Short Sleeve Colorblock Raglan Jersey. T201

# An authentic team look in soft, comfortable cotton.

- 5.2-ounce, 100% ring spun combed cotton
- Tag-free label
- Rib knit neck
- Raglan sleeves
- Curved hem