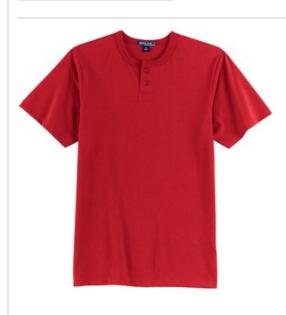

# DISCONTINUED Sport-Tek<sup>®</sup> Short Sleeve Henley. T210

Our most durable henley in several bright colors.

- 6-ounce, 60/40 combed cotton/poly
- Rib knit collar
- 2-button placket with dyed-to-match buttons
- Set-in sleeves