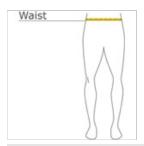

#### HOW TO MEASURE

#### WAIST

Measure around the smallest part of the natural  $\ensuremath{\mathbf{w}}$  aist.

### SIZE CHART

|       | XS    | S     | M     | L     | XL    | 2XL   | 3XL   | 4XL   |
|-------|-------|-------|-------|-------|-------|-------|-------|-------|
| Waist | 26-28 | 29-31 | 32-34 | 35-37 | 38-40 | 41-43 | 44-47 | 48-51 |