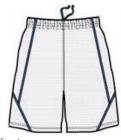

# Sport-Tek $^{\mathbb{R}}$ PosiCharge $^{\mathbb{R}}$ Mesh Reversible Spliced Short. T565

A roomy reversible, moisture-wicking, breathable short that does double duty with spliced piping details. PosiCharge technology offers superior bleed resistance.

- 3.2-ounce, 100% polyester mesh with PosiCharge technology
- White mesh reverse with colored piping
- Double-layer construction with open, individually hemmed layers for easy decoration
- Elastic w aistband w ith continuous loop draw cord
- 9-inch inseam