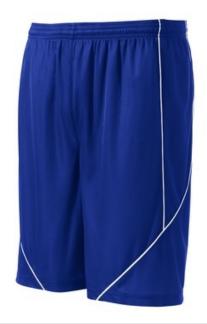

# Sport-Tek $^{\mathbb{R}}$ PosiCharge $^{\mathbb{R}}$ Mesh Reversible Spliced Short. T565

A roomy reversible, moisture-wicking, breathable short that does double duty with spliced piping details. PosiCharge technology offers superior bleed resistance.

- 3.2-ounce, 100% polyester mesh with PosiCharge technology
- White mesh reverse with colored piping
- Double-layer construction with open, individually hemmed layers for easy decoration
- Elastic w aistband w ith continuous loop draw cord
- 9-inch inseam