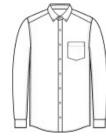

# **Brooks Brothers<sup>®</sup> Tall Wrinkle-Free Stretch Nailhead Shirt TBB18002**

Balancing a professional look with business-casual style, our nailhead dress shirt features a subtle two-color pattern and a soft hand. A premium w rinkle-free treatment process keeps it looking sharp and stylish all day.

- Button-dow n collar
- Left chest pocket
- Taped seams
- Dyed-to-match buttons with Brooks Brothers logo
- Rounded, adjustable cuffs
- Rental-friendly