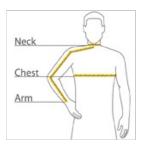

#### HOW TO MEASURE

#### CHEST WIDTH

Measure under the arm and around the fullest part of the chest with arms down, keeping tape horizontal.

#### NECK

Measure around the fullest part of the neck at the base.

## ARM

Place hand on hip. Start at the center of the back of the neck and measure across the shoulder, to the elbow, and then down to the wrist.

## SIZE CHART

|  |       | LT          | XLT         | 2XLT        | 3XLT        | 4XLT        |
|--|-------|-------------|-------------|-------------|-------------|-------------|
|  | Chest | 41-43       | 44-46       | 47-49       | 50-53       | 54-57       |
|  | Neck  | 16 - 16 1/2 | 16 1/2 - 17 | 17 - 17 1/2 | 17 1/2 - 18 | 18 - 18 1/2 |
|  | Arm   | 36 1/2      | 38          | 39          | 40          | 41          |