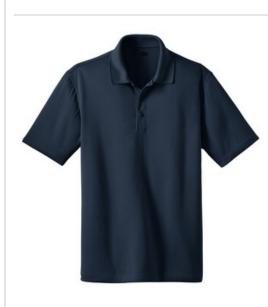

# CornerStone<sup>®</sup> Tall Select Snag-Proof Polo. TLCS412

Tough enough for most general work environments, this highperformance polo defies snags, resists wrinkles, fights odors and wicks moisture so you keep your professional edge all day long.

- 6.6-ounce snag-proof polyester
- Tag-free label
- Flat knit collar
- 3-button placket with dyed-to-match buttons
- Open hem sleeves
- Side vents
- Rental-friendly

\*Due to the nature of 100% polyester performance fabrics, special care must be taken throughout the screen printing process.