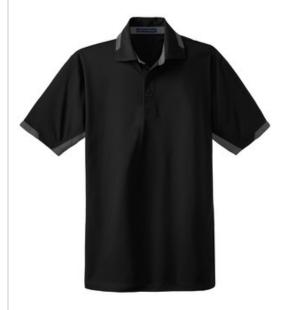

## DISCONTINUED Port Authority<sup>®</sup> Tall Dry Zone<sup>®</sup> Colorblock Ottoman Polo. TLK524

We took all the style and Dry Zone<sup>®</sup> moisture-wicking performance in our solid ottoman polos and added colorblocking on the collar, sides and sleeves. Colorfast, snag and shrink-resistant, this hardworking shirt is ready to do business.

- 5.3-ounce, 100% polyester
- Snag-resistant
- Flat knit collar
- 3-button placket
- Dyed-to-match buttons
- Set-in, open hem sleeves with contrasting rib knit detail

Due to the nature of 100% polyester performance fabrics, special care must be taken throughout the printing process. **CARE INSTRUCTIONS** 