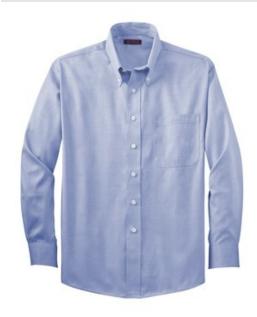

# DISCONTINUED Red House<sup>®</sup> Tall Non-Iron Pinpoint Oxford Shirt. TLRH24

A uniforming staple, this shirt blends the impeccable appearance of 100% cotton with the performance of our exclusive non-iron technology. Our pinpoint oxford cloth is w oven from fine cotton yarns to give each shirt a polished finish. Button-down collar and left chest pocket. Pucker-free single-needle tailoring, Red House engraved buttons and monogram on right sleeve placket.