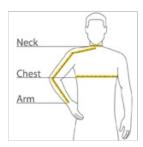

#### HOW TO MEASURE

## CHEST WIDTH

Measure under the arm and around the fullest part of the chest with arms down, keeping tape horizontal.

#### **NECK**

Measure around the fullest part of the neck at the base.

### ARM

Place hand on hip. Start at the center of the back of the neck and measure across the shoulder, to the elbow, and then down to the w rist.