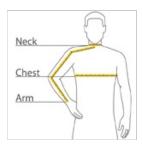

#### HOW TO MEASURE

#### CHEST WIDTH

Measure under the arm and around the fullest part of the chest with arms down, keeping tape horizontal.

#### NECK

Measure around the fullest part of the neck at the base.

### ARM

Place hand on hip. Start at the center of the back of the neck and measure across the shoulder, to the elbow, and then down to the w rist.