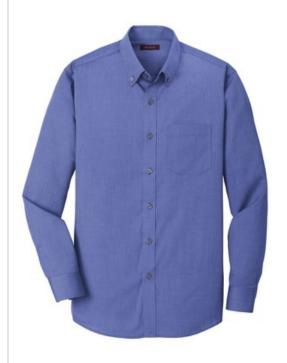

# DISCONTINUED Red House<sup>®</sup> Tall Nailhead Non-Iron Shirt. TLRH370

Thoroughly updated, this crisp nailhead shirt has a silky feel and a wrinkle-resistant finish for exceptional non-iron performance. 4-ounce, 60/40 cotton/polyester with pucker-free taped seams and RH engraved buttons to elevate the office-ready look. Button-down collar, left chest pocket, back box pleat and mitered adjustable cuffs.