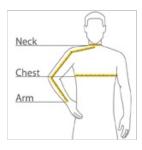

#### HOW TO MEASURE

#### CHEST WIDTH

Measure under the arm and around the fullest part of the chest with arms down, keeping tape horizontal.

#### NECK

Measure around the fullest part of the neck at the base.

# ARM

Place hand on hip. Start at the center of the back of the neck and measure across the shoulder, to the elbow, and then down to the wrist.