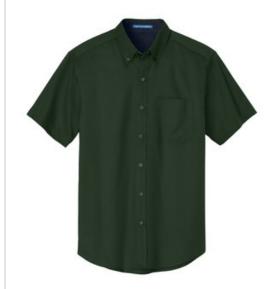

# Port Authority<sup>®</sup> Tall Short Sleeve Easy Care Shirt. TLS508

This comfortable wash-and-wear shirt is indispensable for the workday. Wrinkle resistance makes this shirt a cut above the competition so you and your staff can be, too.

- 4.5-ounce, 55/45 cotton/poly
- Button-dow n collar
- Dyed-to-match buttons
- Left chest pocket
- Back box pleat