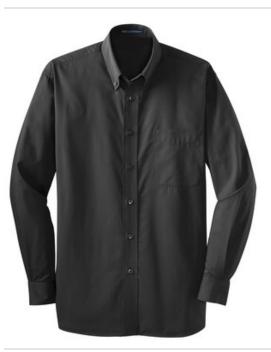

# DISCONTINUED Port Authority<sup>®</sup> Tall Tonal Pattern Easy Care Shirt. TLS613

A tonal pattern gives this shirt understated character, w hile our w rinkle-resistant Easy Care blend takes you from the office to after-hours w ith polish and style.

- 3.25-ounce, 55/45 yarn-dyed cotton/poly
- Button-dow n collar
- Box back pleat
- Dyed-to-match buttons
- Left chest pocket
- Button-through sleeve plackets
- Adjustable cuffs