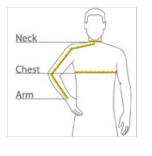

#### CHEST WIDTH

Measure under the arm and around the fullest part of the chest with arms dow n, keeping tape horizontal.

## NECK

Measure around the fullest part of the neck at the base.

ARM

Place hand on hip. Start at the center of the back of the neck and measure across the shoulder, to the elbow, and then dow n to the w rist.

#### SIZE CHART

|       | LT          |
|-------|-------------|
| Chest | 41-43       |
| Neck  | 16 - 16 1/2 |
| Arm   | 36 1/2      |