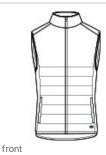

- 4.1-ounce, 88/12 polyester/spandex with lightweight poly fill
- Zip-through collar
- Reverse coil zipper with kissing welt
- Side-entry pockets
- Drop tail hem
- TM logo w oven label at left hem