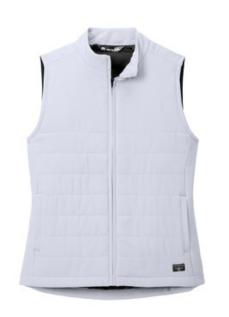

# TravisMathew Women's Cold Bay Vest TM1LD002

When life leaves you out in the cold, this quilted, lightw eight puffer vest will help keep you w arm. With 4-w ay stretch for easy movement, the Cold Bay Vest is your first defense against chilly days and nights.

- 4.1-ounce, 88/12 polyester/spandex with lightweight poly fill
- Zip-through collar
- Reverse coil zipper with kissing welt
- Side-entry pockets
- Drop tail hem
- TM logo w oven label at left hem