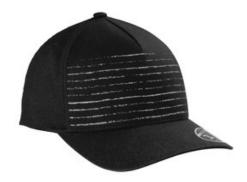

# TravisMathew FOMO Novelty Cap. TM1MU425

Reject the fear of missing out (FOMO)! Wearing this cap, you're always where the fun is! With its subtly striped front panel and Flexfit<sup>®</sup> stretch for a comfortable fit, this cap keeps it clean and simple. Adorned with an embroidered TravisMathew logo on the left side.

- Fabric 63/33/4 cotton/polyester/polyurethane
- Structure Structured
- Profile Mid
- Features Flexfit 110<sup>®</sup> technology allows for the perfect blend of Flexfit technology and adjustability for a more custom fit
- Closure 7-position adjustable snapback