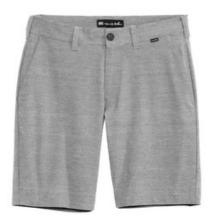

# TravisMathew El Dorado Short TM1MW454

Feel good and look good in this easygoing short. Crafted from wrinkle-resistant, quick-drying, 4-w ay stretch fabric, the  $\[Burger]$  Dorado Short encourages unrestricted living from the couch to the course.

- 4.7-ounce, 66/26/8 polyester/cotton/spandex
- Slanted side-entry front pockets
- Single w elt back pockets
- TM logo w oven label at front left w aistband and back right pocket
- 9.5-inch inseam