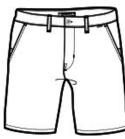

# TravisMathew El Dorado Short TM1MW454

Feel good and look good in this easygoing short. Crafted from wrinkle-resistant, quick-drying, 4-w ay stretch fabric, the  $\[Burger]$  Dorado Short encourages unrestricted living from the couch to the course.

- 4.7-ounce, 66/26/8 polyester/cotton/spandex
- Slanted side-entry front pockets
- Single w elt back pockets
- TM logo w oven label at front left w aistband and back right pocket
- 9.5-inch inseam