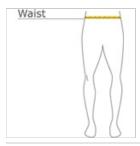

## HOW TO MEASURE

# WAIST

Measure around the smallest part of the natural  $\mbox{\sc w}$  aist.

### SIZE CHART

|       | 30 | 32 | 33     | 34 | 35     | 36 | 38 | 40 | 42 |
|-------|----|----|--------|----|--------|----|----|----|----|
| Waist | 16 | 17 | 17 1/2 | 18 | 18 1/2 | 19 | 20 | 21 | 22 |