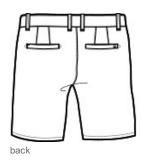

- 4.7-ounce, 66/26/8 polyester/cotton/spandex
- Slanted side-entry front pockets
- Single w elt back pockets
- TM logo w oven label at front left w aistband and back right pocket
- 9.5-inch inseam