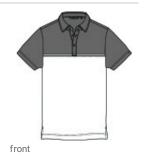

# TravisMathew Sunset Blocked Polo TM1MY401

Catch a sunset once in a while in this easygoing, colorblocked polo. A center white stripe gives it a sporty look, while wrinkle resistance, 4-w ay stretch and quick-drying technology ensure unparalleled performance.

- 4.4-ounce, 57/43 cotton/polyester
- Easy wash and wear
- Self-fabric collar
- Three-button placket with dyed-to-match buttons
- TM logo w oven label at left sleeve
- Open hem sleeves
- Side vents