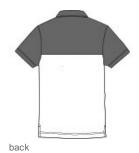

# TravisMathew Sunset Blocked Polo TM1MY401

Catch a sunset once in a while in this easygoing, colorblocked polo. A center white stripe gives it a sporty look, while wrinkle resistance, 4-w ay stretch and quick-drying technology ensure unparalleled performance.

- 4.4-ounce, 57/43 cotton/polyester
- Easy wash and wear
- Self-fabric collar
- Three-button placket with dyed-to-match buttons
- TM logo w oven label at left sleeve
- Open hem sleeves
- Side vents