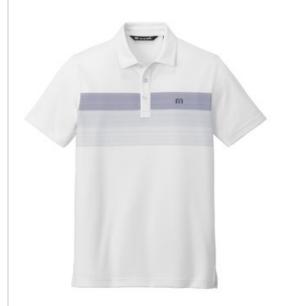

# **TravisMathew Coastal Chest Stripe Polo TM1MY402**

Tap into an unprecedented look with this wrinkle-resistant, quick-drying polo that features 4-w ay stretch and a largescale chest stripe overlaid with texture.

- 4.4-ounce, 58/42 cotton/polyester
- Easy wash and wear
- Self-fabric collar
- Three-button placket with dyed-to-match buttons
- Embroidered TM logo on left chest
- Open hem sleeves
- Side vents

## **CARE INSTRUCTIONS**

Machine Wash Cold With Like Colors. Gentle Cycle. Non-Chlorine Bleach. Tumble Dry Low. Remove Promptly. Cool Iron If Needed.

front