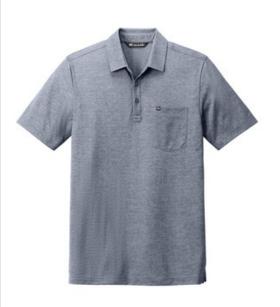

# TravisMathew Oceanside Heather Pocket Polo TM1MY404

Outfitted for performance, this elevated pocket polo keeps it simple, yet makes it count with superior w rinkle resistance, moisture management and breathability.

- 4.4-ounce, 57/43 pima cotton/polyester
- Easy w ash and w ear
- Self-fabric collar
- Three-button placket with dyed-to-match buttons
- TM logo w oven label at left chest pocket
- Open hem sleeves
- Side vents