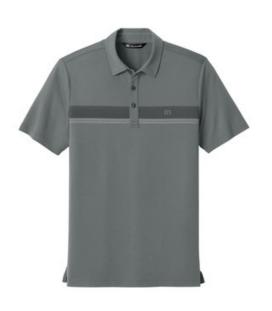

# TravisMathew Glenview Stripe Polo TMA41462

This polo combines versatile performance with epic style. Printed chest stripes and a lightw eight fabric ensure you look sharp at w ork or on the green.

- 4.1-ounce, 74/19/7 recycled polyester/cotton/spandex
- Easy wash and wear
- Wrinkle-resistant
- Enhanced quick dry
- 4-w ay stretch
- Self-fabric collar
- Three-button placket
- Printed multicolor chest stripes
- Knockout TM logo on left chest