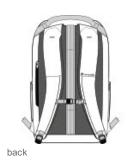

## **TravisMathew Duration Backpack TMB105**

In it for the long haul, the Duration is no ordinary backpack.

- 600D poly
- Durable water repellent (DWR) finish
- Tricot-lined zippered top pocket for valuables
- Interior tech organizers
- Dedicated padded laptop compartment
- Side water bottle sleeves
- Metal zipper pulls
- Rubber TM logo patch
- Laptop sleeve dimensions: 16"h x 11.5"w x 1"d; fits most 16" laptops
- Dimensions: 19.5"h x 12"w x 5.5"d; Approx. 1,287 cubic inches