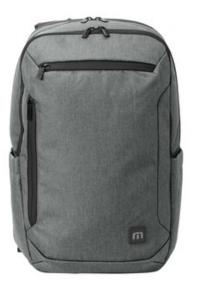

## **TravisMathew Duration Backpack TMB105**

In it for the long haul, the Duration is no ordinary backpack.

- 600D poly
- Durable water repellent (DWR) finish
- Tricot-lined zippered top pocket for valuables
- Interior tech organizers
- Dedicated padded laptop compartment
- Side water bottle sleeves
- Metal zipper pulls
- Rubber TM logo patch
- Laptop sleeve dimensions: 16"h x 11.5"w x 1"d; fits most 16" laptops
- Dimensions: 19.5"h x 12"w x 5.5"d; Approx. 1,287 cubic inches