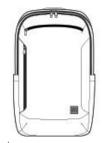

## **TravisMathew Duration Backpack TMB105**

In it for the long haul, the Duration is no ordinary backpack.

- 600D poly
- Durable water repellent (DWR) finish
- Tricot-lined zippered top pocket for valuables
- Interior tech organizers
- Dedicated padded laptop compartment
- Side water bottle sleeves
- Metal zipper pulls
- Rubber TM logo patch
- Laptop sleeve dimensions: 16"h x 11.5"w x 1"d; fits most 16" laptops
- Dimensions: 19.5"h x 12"w x 5.5"d; Approx. 1,287 cubic inches