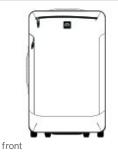

## TravisMathew Duration Roller TMB402

This 2-w heeled roller carry-on holds a lot and leaves plenty of room for souvenirs, too.

- 600D poly
- Durable water repellent (DWR) finish
- Molded back with embossed TM logo
- Padded top handle for quick grab and easy lifting
- Large main compartments with compression straps
- Padded side grab handle
- 2 w heels for easy maneuvering and increased stability
- Locking retractable handle
- Rubberized TM logo
- Dimensions: 21"h x 14"w x 7.5"d
- Capacity: 2,075 cu. in./34 L
- Weight: 6.6 lbs./2.99 kg
- Carry-on size (check airline for specific carry-on dimensions)