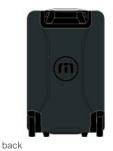

## TravisMathew Duration Roller TMB402

This 2-w heeled roller carry-on holds a lot and leaves plenty of room for souvenirs, too.

- 600D poly
- Durable water repellent (DWR) finish
- Molded back with embossed TM logo
- Padded top handle for quick grab and easy lifting
- Large main compartments with compression straps
- Padded side grab handle
- 2 w heels for easy maneuvering and increased stability
- Locking retractable handle
- Rubberized TM logo
- Dimensions: 21"h x 14"w x 7.5"d
- Capacity: 2,075 cu. in./34 L
- Weight: 6.6 lbs./2.99 kg
- Carry-on size (check airline for specific carry-on dimensions)