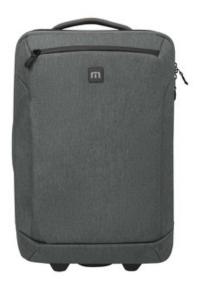

## TravisMathew Duration Roller TMB402

This 2-w heeled roller carry-on holds a lot and leaves plenty of room for souvenirs, too.

- 600D poly
- Durable water repellent (DWR) finish
- Molded back with embossed TM logo
- Padded top handle for quick grab and easy lifting
- Large main compartments with compression straps
- Padded side grab handle
- 2 w heels for easy maneuvering and increased stability
- Locking retractable handle
- Rubberized TM logo
- Dimensions: 21"h x 14"w x 7.5"d
- Capacity: 2,075 cu. in./34 L
- Weight: 6.6 lbs./2.99 kg
- Carry-on size (check airline for specific carry-on dimensions)