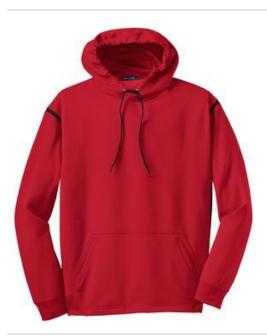

## DISCONTINUED Sport-Tek<sup>®</sup> Tall Tech Fleece Colorblock Hooded Sweatshirt. TST246

Snag-resistant and pill-resistant with a matte finish, this moisture-wicking hoodie ow es its high performance to double-knit construction, w hile a full, athletic cut provides free range of motion.

- 100% polyester
- Heather colors have contrast jersey hood lining
- Taped neck
- Rib knit cuffs

\*

- Half rib knit, half self-fabric hem
- Front pouch pocket