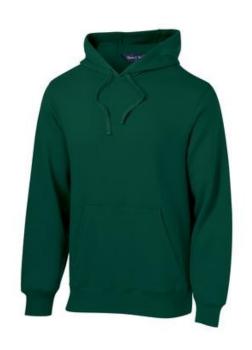

# Sport-Tek<sup>®</sup> Tall Pullover Hooded Sweatshirt. TST254

A proven winner improved with an updated fit, beefier rib knit details and a three-panel hood.

- 9-ounce, 65/35 ring spun combed cotton/poly fleece
- Tw ill-taped neck
- Dyed-to-match draw cord
- 2x2 rib knit cuffs and hem with spandex
- Fully coverseamed
- Front pouch pocket