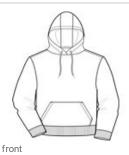

# Sport-Tek<sup>®</sup> Tall Pullover Hooded Sweatshirt. TST254

A proven winner improved with an updated fit, beefier rib knit details and a three-panel hood.

- 9-ounce, 65/35 ring spun combed cotton/poly fleece
- Tw ill-taped neck
- Dyed-to-match draw cord
- 2x2 rib knit cuffs and hem with spandex
- Fully coverseamed
- Front pouch pocket