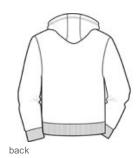

# Sport-Tek<sup>®</sup> Tall Pullover Hooded Sweatshirt. TST254

A proven winner improved with an updated fit, beefier rib knit details and a three-panel hood.

- 9-ounce, 65/35 ring spun combed cotton/poly fleece
- Tw ill-taped neck
- Dyed-to-match draw cord
- 2x2 rib knit cuffs and hem with spandex
- Fully coverseamed
- Front pouch pocket