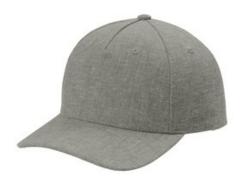

# tentree<sup>®</sup> Hemp Cap TTAU4415

We're proud to offer this limited edition tentree style, while supplies last.

Meet the product: This minimal snapback cap will help elevate your gear. Constructed from a material blend that includes durable hemp and a recycled plastic brim, it offers maximum comfort and is sure to be an everyday staple.

- 53/44/3 hemp/Repreve<sup>®</sup> recycled polyester/spandex
- Constructed of 100% sustainable materials
- 5-panel construction
- Curved recycled plastic brim
- tentree cork label at back closure
- Snapback closure
- Information-rich hangtag with QR code