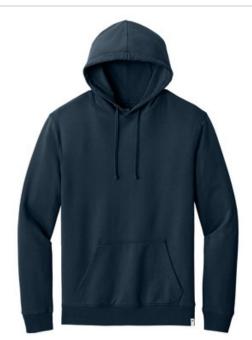

# LIMITED EDITION tentree<sup>®</sup> Organic Cotton Fleece Classic Hoodie TTCM3914

We're proud to offer this limited edition tentree style, while supplies last.

**Meet the product:** Constructed from 100% Fairtrade organic cotton, this luxurious hoodie is Cradle to Cradle

 $\label{eq:certified} \ensuremath{^{\textcircled{\mbox{$\mathbb{0}$}}}}\ \mbox{Gold, meaning it can return to the earth once you've finished loving it.}$ 

- 9.7-ounce, 100% Fairtrade organic cotton brushed back
  French terry
- Constructed of 100% sustainable materials
- Lined hood
- Flat draw cords
- Rib knit cuffs and hem
- Open hand pockets
- Woven tentree label at left hem
- Information-rich hangtag with QR code

front

Best part of tentree: tentree is a self-proclaimed treeplanting company first and apparel company second. With every purchase, tentree plants 10 trees, and with a trackable tree code on each hangtag, you can see the good you're doing in real time. CARE INSTRUCTIONS Wash Cold, Tumble Low.