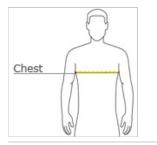

### HOW TO MEASURE

## CHEST WIDTH

Measure under the arm and around the fullest part of the chest with arms dow n, keeping tape horizontal.

SIZE CHART

| _ |       | S     | М               | L     | XL              | XXL             | 3XL   |
|---|-------|-------|-----------------|-------|-----------------|-----------------|-------|
|   | Chest | 36-38 | 38 1/2 - 40 1/2 | 41-43 | 43 1/2 - 45 1/2 | 46 1/2 - 48 1/2 | 49-51 |