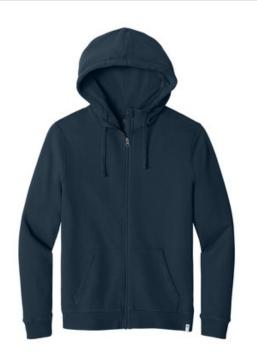

# LIMITED EDITION tentree<sup>®</sup> Organic Cotton Fleece Full-Zip Hoodie TTCM4367

We're proud to offer this limited edition tentree style, while supplies last.

Meet the product: This hoodie is crafted from 100%

Fairtrade organic cotton and is Cradle to Cradle Certified  $^{\circledast}$ Gold. This means that it can return to the earth once you've

• 9.7-ounce, 100% Fairtrade organic cotton brushed back French terry

- Constructed of 100% sustainable materials
- Lined hood

finished loving it.

- Flat draw cords
- Rib knit cuffs and hem
- Front kangaroo hand pocket
- Woven tentree label at left hem
- Information-rich hangtag with QR code