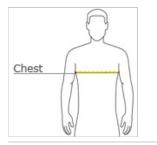

## HOW TO MEASURE

# CHEST WIDTH

Measure under the arm and around the fullest part of the chest with arms dow n, keeping tape horizontal.

SIZE CHART

| _ |       | S     | М               | L     | XL              | XXL             | 3XL   |
|---|-------|-------|-----------------|-------|-----------------|-----------------|-------|
|   | Chest | 36-38 | 38 1/2 - 40 1/2 | 41-43 | 43 1/2 - 45 1/2 | 46 1/2 - 48 1/2 | 49-51 |