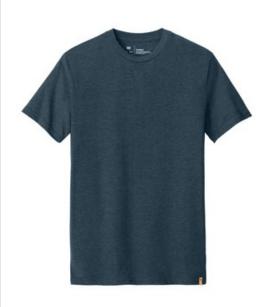

# LIMITED EDITION tentree<sup>®</sup> TreeBlend Classic T-Shirt TTCM4879

We're proud to offer this limited edition tentree style, while supplies last.

Meet the product: Certain to be a wardrobe staple for years to come, this premium, sustainably sourced tee features an amazing hand feel thanks to a tri-blend of

recycled polyester, TENCEL<sup>™</sup> Lyocell and organic cotton.

■ 4.7-ounce, 45/30/25 recycled poly/TENCEL<sup>™</sup>

Lyocell/organic cotton

- 4-w ay stretch knit fabric
- Constructed of 100% sustainable materials
- Crew neck w ith ribbed neck band
- Set-in sleeves
- Super soft hand
- tentree cork label at left hem
- Information-rich hangtag with QR code

Best part of tentree: tentree is a self-proclaimed treeplanting company first and apparel company second. With every purchase, tentree plants 10 trees, and with a trackable tree code on each hangtag, you can see the good you're doing in real time. CARE INSTRUCTIONS Wash Cold, Tumble Low.