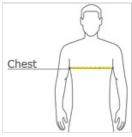

## HOW TO MEASURE

#### CHEST WIDTH

Measure under the arm and around the fullest part of the chest with arms down, keeping tape horizontal.