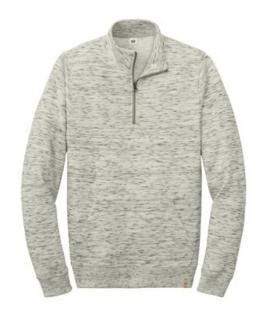

# **DISCONTINUED** tentree<sup>®</sup> Space Dye Fleece 1/4-Zip TTCM6107

We're proud to offer this limited edition tentree style, while supplies last.

Meet the product: Low er your impact on the planet with this elevated 1/4-zip crafted from a sustainable blend of organic cotton and recycled poly. Pair this premium fleece with a tentree sweatpant.

- 8.8-ounce, 77/23 organic cotton/recycled poly (striated)
- 80/20 organic cotton/recycled poly (solid)
- Constructed of 100% sustainable materials
- 4-w ay stretch knit fabric
- Rib knit hem and cuffs
- Front kangaroo hand pockets
- tentree cork label at left hem
- Information-rich hangtag with QR code