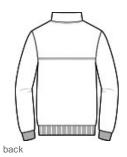

- 8.8-ounce, 77/23 organic cotton/recycled poly (striated)
- 80/20 organic cotton/recycled poly (solid)
- Constructed of 100% sustainable materials
- 4-w ay stretch knit fabric
- Rib knit hem and cuffs
- Front kangaroo hand pockets
- tentree cork label at left hem
- Information-rich hangtag with QR code