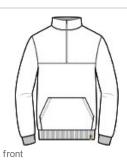

- 8.8-ounce, 77/23 organic cotton/recycled poly (striated)
- 80/20 organic cotton/recycled poly (solid)
- Constructed of 100% sustainable materials
- 4-w ay stretch knit fabric
- Rib knit hem and cuffs
- Front kangaroo hand pockets
- tentree cork label at left hem
- Information-rich hangtag with QR code