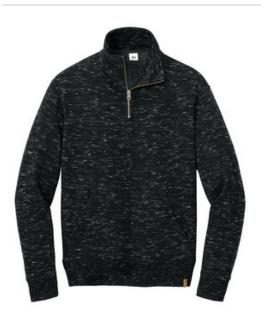

# tentree<sup>®</sup> Women's Space Dye Fleece 1/4-Zip TTCW6108

We're proud to offer this limited edition tentree style, while supplies last.

Meet the product: Unquestionably comfortable, this 1/4-zip is made from a sustainable mix of organic cotton and recycled poly. All you need is a tentree sw eatpant to create an ideal loungew ear set.

- 8.8-ounce, 77/23 organic cotton/recycled poly (striated)
- 80/20 organic cotton/recycled poly (solid)
- Constructed of 100% sustainable materials
- 4-w ay stretch knit fabric
- Flattering, feminine fit
- Rib knit hem and cuffs
- Front kangaroo hand pockets
- tentree cork label at left hem .
- Information-rich hangtag with QR code