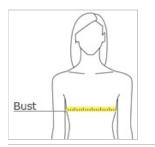

#### HOW TO MEASURE

#### BUST

Measure under the arm and around the fullest part of the bust with arms dow n, keeping tape horizontal.

### SIZE CHART

|  |      | S     | М               | L     | XL              | XXL             |
|--|------|-------|-----------------|-------|-----------------|-----------------|
|  | Size | 4/6   | 8/10            | 12/14 | 16/18           | 20              |
|  | Bust | 36-38 | 38 1/2 - 40 1/2 | 41-43 | 43 1/2 - 45 1/2 | 46 1/2 - 48 1/2 |